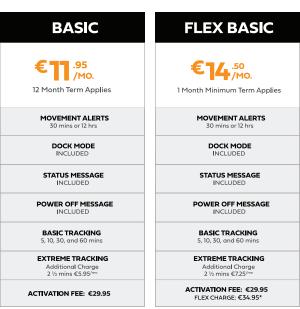

### **BASIC SERVICE PLAN**

An active service plan is required for all SPOT products. SPOT Trace automatically sends an alert with your asset's GPS coordinates when movement is detected. View the asset's GPS coordinates anytime online. Basic Service allows you to customize your SPOT Trace to track every 5, 10, 30, or 60 minutes. Customize your device's dock mode, movement alert, status, low battery and power off settings.